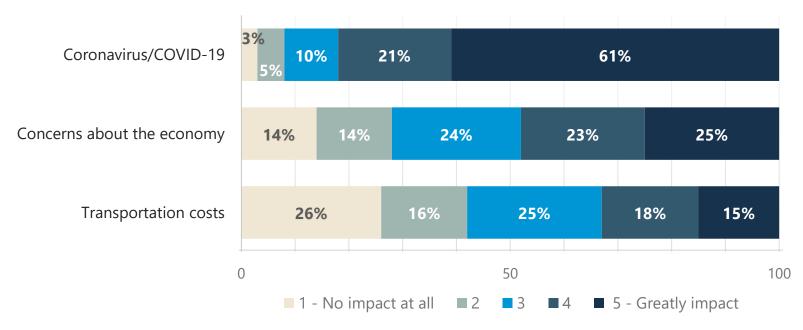

## **Travel Sentiment Study Wave 7**

APRIL 28, 2020





## COVID-19 TRAVEL SENTIMENT STUDY WAVE 7

Fielded April 22, 2020 U.S. National Sample of 1,000 adults 18+







of travelers planning to travel in the next six months will change their travel plans due to coronavirus



Base: Coronavirus Changed Travel Plans



#### **Travelers Planning To Change Upcoming Travel Plans Due To COVID-19 Comparison**





#### Impact of COVID-19 on Upcoming Travel Plans Comparison



Base: Coronavirus Changed Travel Plans



#### Impact of COVID-19 on Upcoming Travel Plans Comparison



Base: Coronavirus Changed Travel Plans



#### **Factors Impacting Decisions to Travel in Next 6 Months**





#### Indicated That Coronavirus Would Greatly Impact Their Decision To Travel In The Next Six Months





#### **Travelers with Travel Plans in the Next Six Months Comparison**





#### Information/Cues Indicating it is Safe to Plan Domestic U.S. Travel

Official advice from the CDC or other federal government health experts Federal government advice that it is safe to travel domestically Official advice from your state government/governor that you can travel within your state Official advice from your state health department that you can travel within vour state Social distancing rules are relaxed in your state and surrounding states Advice from the White House Coronavirus Task Force 24% Major national visitor attractions such as Disneyland/Disney World are 16% reopening Major visito