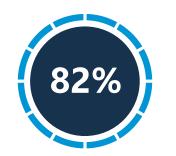

## COVID-19 TRAVEL SENTIMENT STUDY WAVE 7

Fielded April 22, 2020 U.S. National Sample of 1,000 adults 18+

of travelers planning to travel in the next six months will change their travel plans due to coronavirus