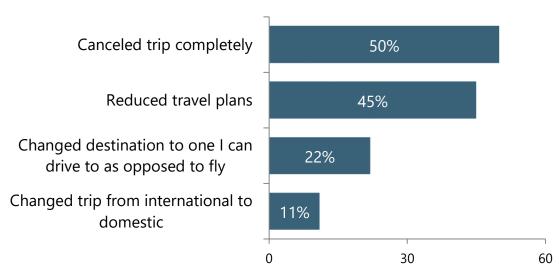

## **Travel Sentiment Study Wave 7**

APRIL 28, 2020





## COVID-19 TRAVEL SENTIMENT STUDY WAVE 7

Fielded April 22, 2020 U.S. National Sample of 1,000 adults 18+







of travelers planning to travel in the next six months will change their travel plans due to coronavirus



Base: Coronavirus Changed Travel Plans



#### **Travelers Planning To Change Upcoming Travel Plans Due To COVID-19 Comparison**





#### Impact of COVID-19 on Upcoming Travel Plans Comparison



Base: Coronavirus Changed Travel Plans



#### Impact of COVID-19 on Upcoming Travel Plans Comparison



Base: Coronavirus Changed Travel Plans



#### **Factors Impacting Decisions to Travel in Next 6 Months**





#### Indicated That Coronavirus Would Greatly Impact Their Decision To Travel In The Next Six Months





#### **Travelers with Travel Plans in the Next Six Months Comparison**





#### Information/Cues Indicating it is Safe to Plan Domestic U.S. Travel

Official advice from the CDC or other federal government health experts Federal government advice that it is safe to travel domes