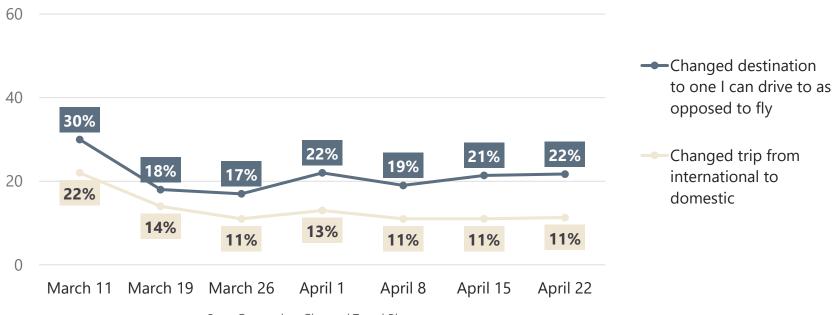

#### Impact of COVID-19 on Upcoming Travel Plans Comparison

Base: Coronavirus Changed Travel Plans