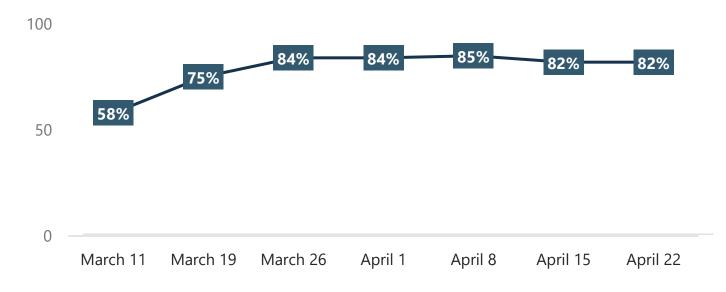

#### **Travelers Planning To Change Upcoming Travel Plans Due To COVID-19 Comparison**