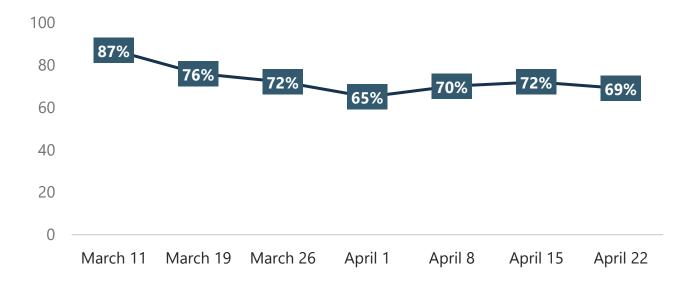

#### **Travelers Planning To Change Upcoming Travel Plans Due To COVID-19 Comparison**