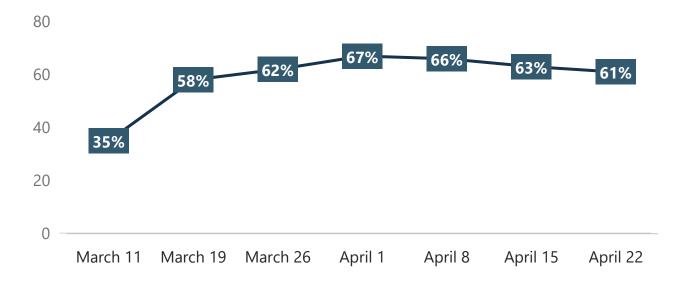

#### Indicated That Coronavirus Would Greatly Impact Their Decision To Travel In The Next Six Months