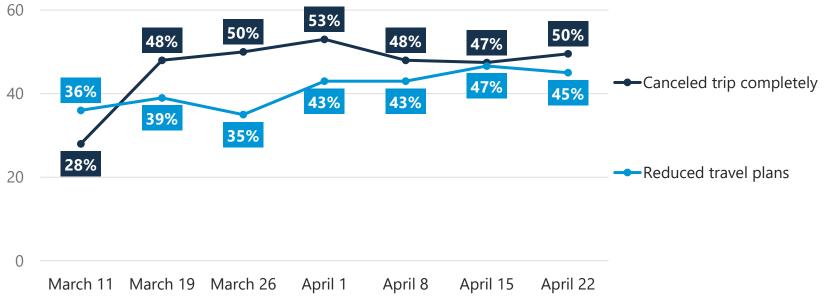

#### Impact of COVID-19 on Upcoming Travel Plans Comparison

Base: Coronavirus Changed Travel Plans