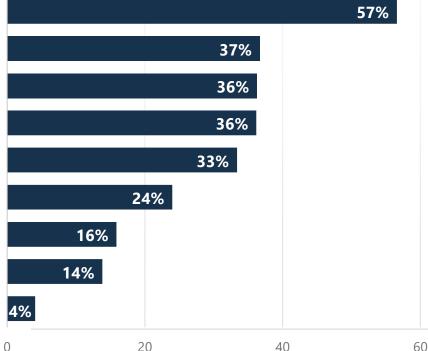

#### Information/Cues Indicating it is Safe to Plan Domestic U.S. Travel

Official advice from the CDC or other federal government health experts Federal government advice that it is safe to travel domestically Official advice from your state government/governor that you can travel within your state Official advice from your state health department that you can travel within vour state Social distancing rules are relaxed in your state and surrounding states Advice from the White House Coronavirus Task Force 24% Major national visitor attractions such as Disneyland/Disney World are 16% reopening Major visitor attractions in your state and surrounding states are reopening 14% Deals and offers from the tourism industry promoting travel in the next 4% month or two 20 0