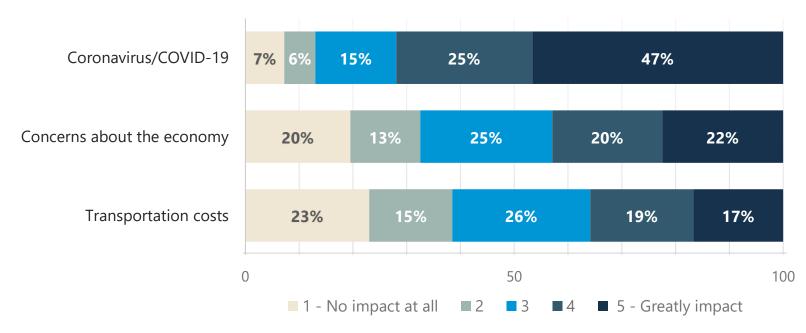

# **Travel Sentiment Study Wave 12**

JUNE 2, 2020





# COVID-19

# TRAVEL SENTIMENT STUDY WAVE 12

Fielded May 27, 2020 U.S. National Sample of 1,000 adults 18+







of travelers planning to travel in the next six months will change their travel plans due to coronavirus







# **Travelers Planning to Change Upcoming Travel Plans Due to COVID-19 Comparison**



### **Impact of COVID-19 on Upcoming Travel Plans Comparison**



Mar 11 Mar 19 Mar 26 Apr 1 Apr 8 Apr 15 Apr 22 Apr 29 May 6 May 13 May 20 May 27

Base: Coronavirus Changed Travel Plans





## **Impact of COVID-19 on Upcoming Travel Plans Comparison**



Base: Coronavirus Changed Travel Plans





### **Factors Impacting Decisions to Travel in Next 6 Months**







# Indicated that <u>Coronavirus</u> Would Greatly Impact their Decision to Travel in the Next Six Months





# Indicated that the <u>Economy</u> Would Greatly Impact their Decision to Travel in the Next Six Months





### **Travelers with Travel Plans in the Next Six Months Comparison**





#### First Trip Travelers Will Take in the Next Six Weeks







### First Trip Travelers Will Take in the Next Six Weeks - Comparison



### **Perceptions of Safety and Travel**

I support opening up my community to visitors 10% 21% 29% 27% 13% I feel safe traveling outside my community 10% 19% 13% 28% 30% I would feel safe dining in local restaurants and 17% 23% 24% 22% 14% shopping in retail stores in my community 50 100 Strongly disagree Disagree Neutral Agree ■ Strongly agree





## I Sup