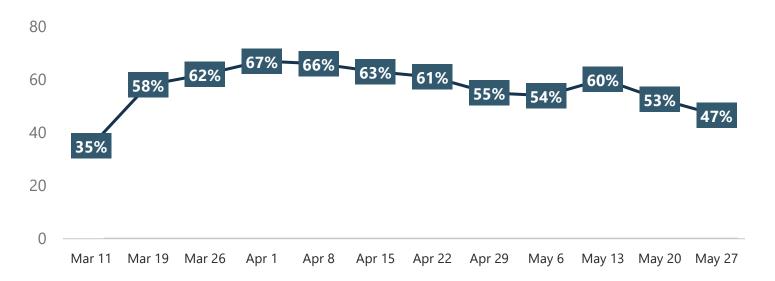

# Indicated that <u>Coronavirus</u> Would Greatly Impact their Decision to Travel in the Next Six Months