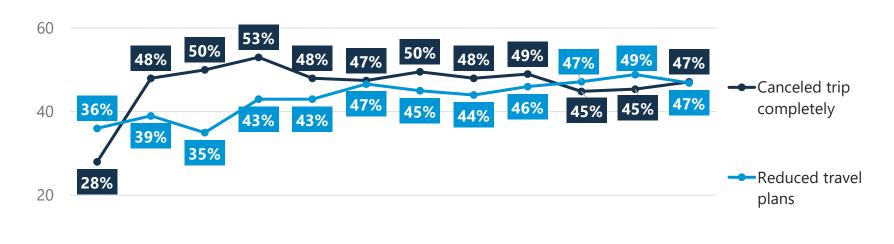

# **Travelers Planning to Change Upcoming Travel Plans Due to COVID-19 Comparison**