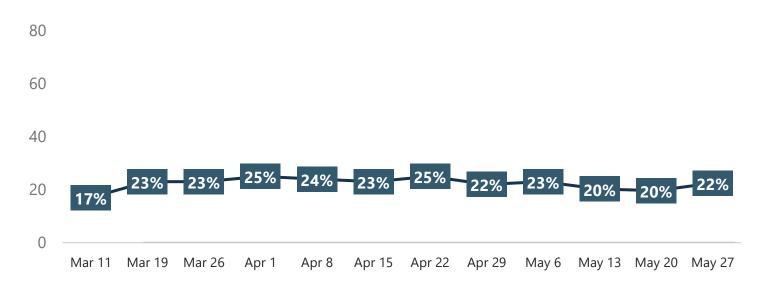

# **Travelers Planning to Change Upcoming Travel Plans Due to COVID-19 Comparison**

### **Impact of COVID-19 on Upcoming Travel Plans Comparison**

Mar 11 Mar 19 Mar 26 Apr 1 Apr 8 Apr 15 Apr 22 Apr 29 May 6 May 13 May 20 May 27

Base: Coronavirus Changed Travel Plans