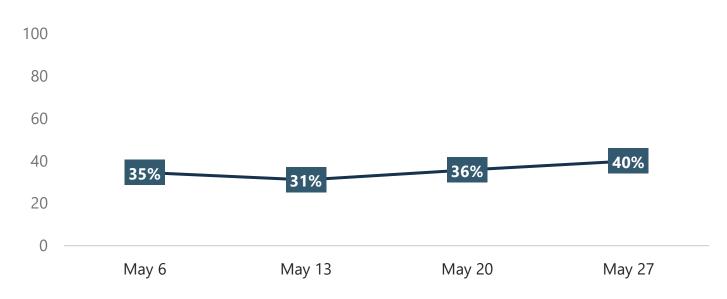

## I Support Opening Up My Community to Visitors Comparison of Travelers Who Strongly Agree or Agree