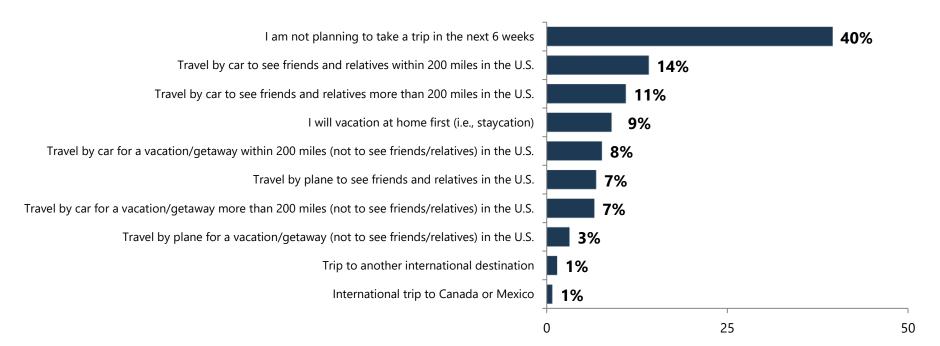

s Planning to Change Upcoming Travel Plans Due to COVID-19 Comparison**



### **Impact of COVID-19 on Upcoming Travel Plans Comparison**



Mar 11 Mar 19 Mar 26 Apr 1 Apr 8 Apr 15 Apr 22 Apr 29 May 6 May 13 May 20 May 27

Base: Coronavirus Changed Travel Plans





## **Impact of COVID-19 on Upcoming Travel Plans Comparison**



Base: Coronavirus Changed Travel Plans





### **Factors Impacting Decisions to Travel in Next 6 Months**







# Indicated that <u>Coronavirus</u> Would Greatly Impact their Decision to Travel in the Next Six Months





# Indicated that the <u>Economy</u> Would Greatly Impact their Decision to Travel in the Next Six Months





### **Travelers with Travel Plans in the Next Six Months Comparison**





#### First Trip Travelers Will Take in the Next Six Weeks







### First Trip Travelers Will Take in the Next Six Weeks - Comparison



### **Perceptions of Safety and Travel**

I support opening up my community to visitors 10% 21% 29% 27% 13% I feel safe traveling outside my community 10% 19% 13% 28% 30% I would feel safe dining in local restaurants and 17% 23% 24% 22% 14% shopping in retail stores in my community 50 100 Strongly disagree Disagree Neutral Agree ■ Strongly agree





## I Support Opening Up My Community to Visitors Comparison of Travelers Who Strongly Agree or Agree







# I Feel Safe Traveling Outside My Community Comparison of Travelers Who Strongly Agree or Agree





# I Would Feel Safe Dining in Local Restaurants and Shopping in Retail Stores Within My Community Comparison of Travelers Who Strongly Agree or Agree







#