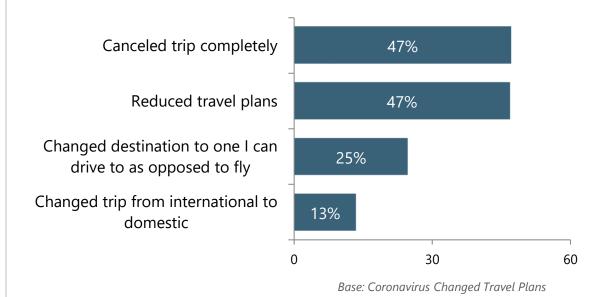

# **Travelers Planning to Change Upcoming Travel Plans Due to COVID-19 Comparison**