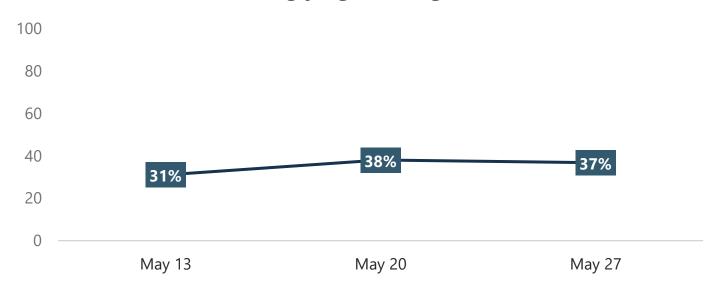

# I Would Feel Safe Dining in Local Restaurants and Shopping in Retail Stores Within My Community Comparison of Travelers Who Strongly Agree or Agree