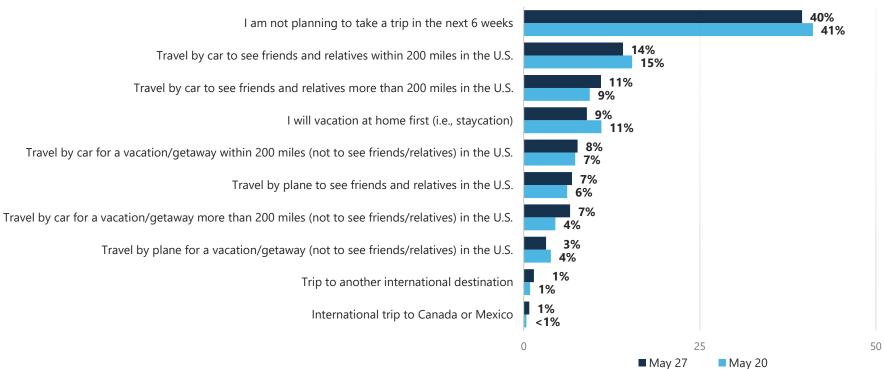

# **Impact of COVID-19 on Upcoming Travel Plans Comparison**



Mar 11 Mar 19 Mar 26 Apr 1 Apr 8 Apr 15 Apr 22 Apr 29 May 6 May 13 May 20 May 27

Base: Coronavirus Changed Travel Plans





## **Impact of COVID-19 on Upcoming Travel Plans Comparison**



Base: Coronavirus Changed Travel Plans





### **Factors Impacting Decisions to Travel in Next 6 Months**







# Indicated that <u>Coronavirus</u> Would Greatly Impact their Decision to Travel in the Next Six Months





# Indicated that the <u>Economy</u> Would Greatly Impact their Decision to Travel in the Next Six Months





### **Travelers with Travel Plans in the Next Six Months Comparison**





#### First Trip Travelers Will Take in the Next Six Weeks







### First Trip Travelers Will Take in the Next Six Weeks - Comparison



### **Perceptions of Safety and Travel**

I support opening up my community to visitors 10% 21% 29% 27% 13% I feel safe traveling outside my community 10% 19% 13% 28% 30% I would feel safe dining in local restaurants and 17% 23% 24% 22% 14% shopping in retail stores in my community 50 100 Strongly disagree Disagree Neutral Agree ■ Strongly agree





## I Support Opening Up My Community to Visitors Comparison of Travelers Who Strongly Agree or Agree







# I Feel Safe Traveling Outside My Community Comparison of Travelers Who Strongly Agree or Agree





# I Would Feel Safe Dining in Local Restaurants and Shopping in Retail Stores Within My Community Comparison of Travelers Who Strongly Agree or Agree







# Additional Resources

# Longwoods International Research longwoods-intl.com/