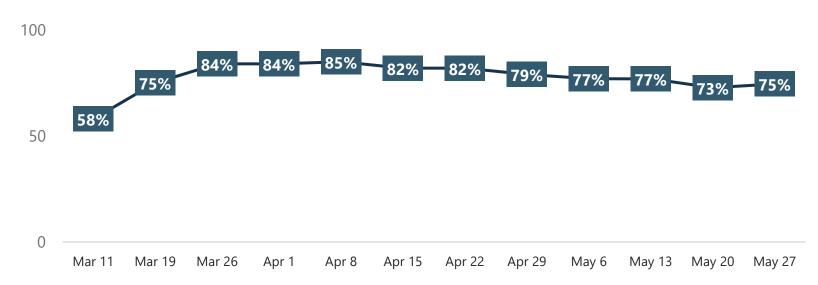

### **Impact of COVID-19 on Upcoming Travel Plans Comparison**

Mar 11 Mar 19 Mar 26 Apr 1 Apr 8 Apr 15 Apr 22 Apr 29 May 6 May 13 May 20 May 27

Base: Coronavirus Changed Travel Plans

## **Impact of COVID-19 on Upcoming Travel Plans Comparison**

Base: Coronavirus Changed Travel Plans