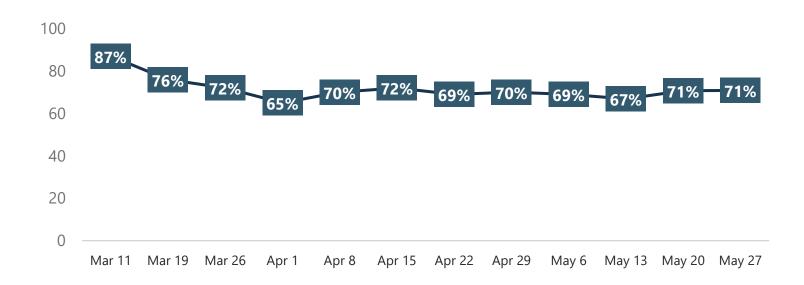

# Indicated that <u>Coronavirus</u> Would Greatly Impact their Decision to Travel in the Next Six Months