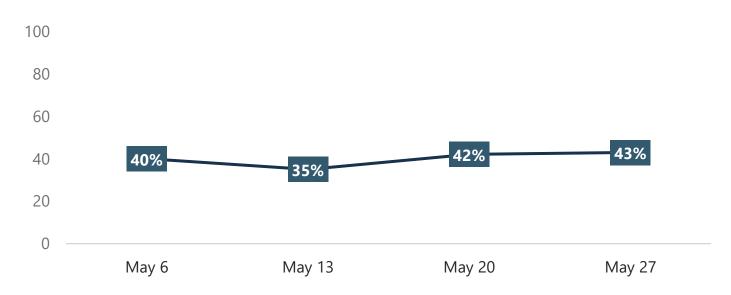

# I Feel Safe Traveling Outside My Community Comparison of Travelers Who Strongly Agree or Agree