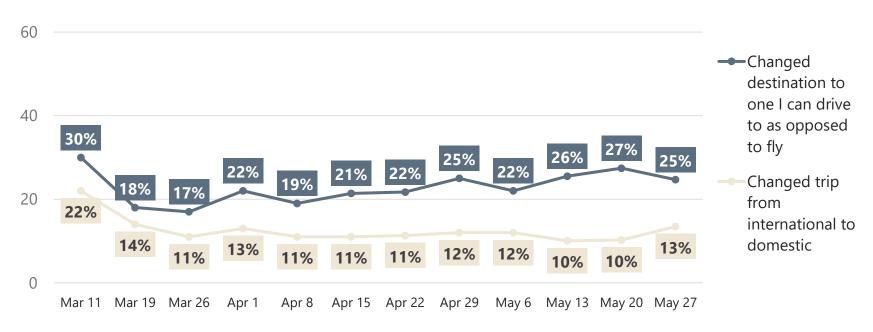

### **Impact of COVID-19 on Upcoming Travel Plans Comparison**

Mar 11 Mar 19 Mar 26 Apr 1 Apr 8 Apr 15 Apr 22 Apr 29 May 6 May 13 May 20 May 27

Base: Coronavirus Changed Travel Plans