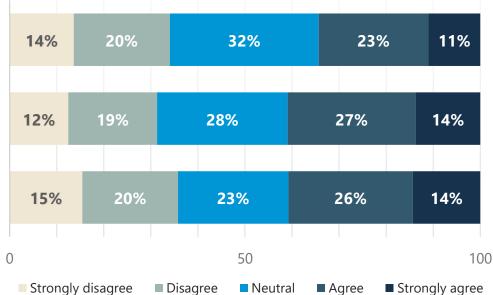

#### **Perceptions of Safety and Travel**

I support opening up my community to visitors

I feel safe traveling outside my community

I would feel safe dining in local restaurants and shopping in retail stores in my community