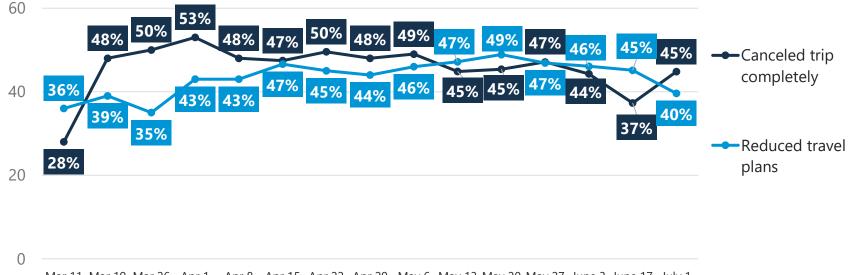

#### Impact of COVID-19 on Upcoming Travel Plans Comparison

Mar 11 Mar 19 Mar 26 Apr 1 Apr 8 Apr 15 Apr 22 Apr 29 May 6 May 13 May 20 May 27 June 3 June 17 July 1

Base: Coronavirus Changed Travel Plans