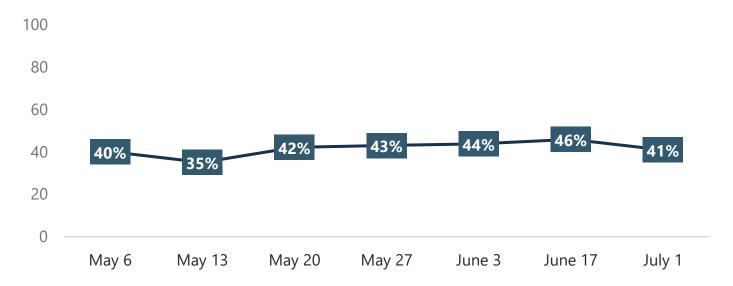

#### I Feel Safe Traveling Outside My Community Comparison of Travelers Who Strongly Agree or Agree

I Would Feel Safe Dining in Local Restaurants and Shopping in Retail Stores Within My Community Comparison of Travelers Who Strongly Agree or Agree