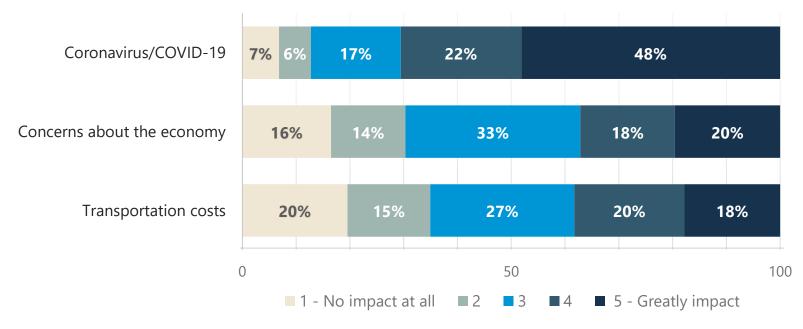

## **Travel Sentiment Study Wave 15**

JULY 8, 2020





# COVID-19 TRAVEL SENTIMENT STUDY WAVE 15

Fielded July 1, 2020 U.S. National Sample of 1,000 adults 18+







of travelers planning to travel in the next six months will change their travel plans due to coronavirus



Base: Coronavirus Changed Travel Plans



#### **Travelers Planning to Change Upcoming Travel Plans Due to COVID-19 Comparison**





#### Impact of COVID-19 on Upcoming Travel Plans Comparison



Mar 11 Mar 19 Mar 26 Apr 1 Apr 8 Apr 15 Apr 22 Apr 29 May 6 May 13 May 20 May 27 June 3 June 17 July 1

Base: Coronavirus Changed Travel Plans



#### Impact of COVID-19 on Upcoming Travel Plans Comparison



Base: Coronavirus Changed Travel Plans



#### **Factors Impacting Decisions to Travel in Next 6 Months**





#### Indicated that <u>Coronavirus</u> Would Greatly Impact their Decision to Travel in the Next Six Months





## Indicated that the <u>Economy</u> Would Greatly Impact their Decision to Travel in the Next Six Months





#### **Travelers with Travel Plans in the Next Six Months Comparison**





#### First Trip Travelers Will Take in the Next Six Weeks





#### First Trip Travelers Will Take in the Next Six Weeks



#### TRAVEL PERCEPTIONS

#### **Perceptions of Safety and Travel**

I support opening up my community to visitors

I feel safe traveling outside my community

I would feel safe dining in local restaurants and shopping in retail stores in my community





#### I Support Opening Up My Community to Visitors Comparison of Travelers Who Strongly Agree or Agree





#### TRA