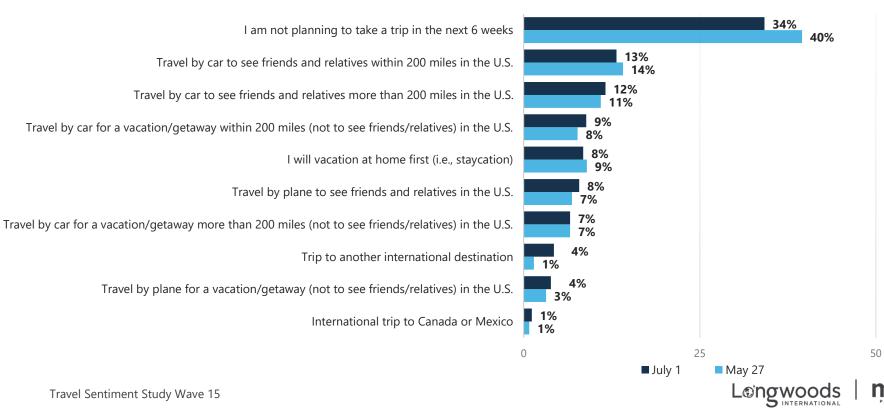

Impact of COVID-19 on Upcoming Travel Plans Comparison



Mar 11 Mar 19 Mar 26 Apr 1 Apr 8 Apr 15 Apr 22 Apr 29 May 6 May 13 May 20 May 27 June 3 June 17 July 1

Base: Coronavirus Changed Travel Plans



#### Impact of COVID-19 on Upcoming Travel Plans Comparison



Base: Coronavirus Changed Travel Plans



#### **Factors Impacting Decisions to Travel in Next 6 Months**





#### Indicated that <u>Coronavirus</u> Would Greatly Impact their Decision to Travel in the Next Six Months





## Indicated that the <u>Economy</u> Would Greatly Impact their Decision to Travel in the Next Six Months





#### **Travelers with Travel Plans in the Next Six Months Comparison**





#### First Trip Travelers Will Take in the Next Six Weeks





#### First Trip Travelers Will Take in the Next Six Weeks



#### TRAVEL PERCEPTIONS

#### **Perceptions of Safety and Travel**

I support opening up my community to visitors

I feel safe traveling outside my community

I would feel safe dining in local restaurants and shopping in retail stores in my community





#### I Support Opening Up My Community to Visitors Comparison of Travelers Who Strongly Agree or Agree





#### TRAVEL PERCEPTIONS

#### I Feel Safe Traveling Outside My Community Comparison of Travelers Who Strongly Agree or Agree





I Would Feel Safe Dining in Local Restaurants and Shopping in Retail Stores Within My Community Comparison of Travelers Who Strongly Agree or Agree





## Additional Resources

### Longwoods International Research longwoods-intl.com/news

### Miles Partnership COVID-19 Communication Center <u>covid19.m