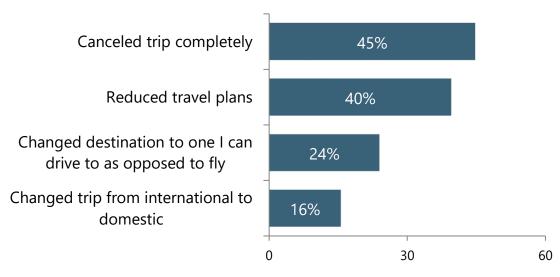

## **Travel Sentiment Study Wave 15**

JULY 8, 2020





# COVID-19 TRAVEL SENTIMENT STUDY WAVE 15

Fielded July 1, 2020 U.S. National Sample of 1,000 adults 18+







of travelers planning to travel in the next six months will change their travel plans due to coronavirus



Base: Coronavirus Changed Travel Plans



#### **Travelers Planning to Change Upcoming Travel Plans Due to COVID-19 Comparison**





#### Impact of COVID-19 on Upcoming Travel Plans Comparison



Mar 11 Mar 19 Mar 26 Apr 1 Apr 8 Apr 15 Apr 22 Apr 29 May 6 May 13 May 20 May 27 June 3 June 17 July 1

Base: Coronavirus Changed Travel Plans



#### Impact of COVID-19 on Upcoming Travel Plans Comparison



Base: Coronavirus Changed Travel Plans



#### **Factors Impacting Decisions to Travel in Next 6 Months**





#### Indicated that <u>Coronavirus</u> Would Greatly Impact their Decision to Travel in the Next Six Months





## Indicated that the <u>Economy</u> Would Greatly Impact their Decision to Travel in the Next Six Months





#### **Travelers with Travel Plans in the Next Six Months