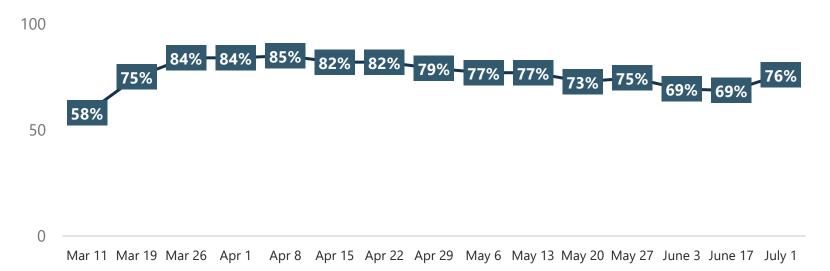

#### **Travelers Planning to Change Upcoming Travel Plans Due to COVID-19 Comparison**

#### Impact of COVID-19 on Upcoming Travel Plans Comparison

Mar 11 Mar 19 Mar 26 Apr 1 Apr 8 Apr 15 Apr 22 Apr 29 May 6 May 13 May 20 May 27 June 3 June 17 July 1

Base: Coronavirus Changed Travel Plans

#### Impact of COVID-19 on Upcoming Travel Plans Comparison

Base: Coronavirus Changed Travel Plans