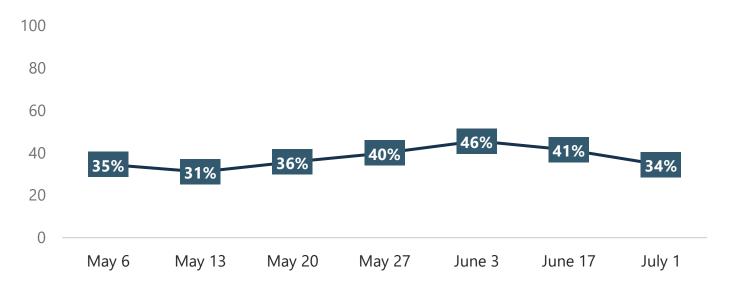

#### I Support Opening Up My Community to Visitors Comparison of Travelers Who Strongly Agree or Agree