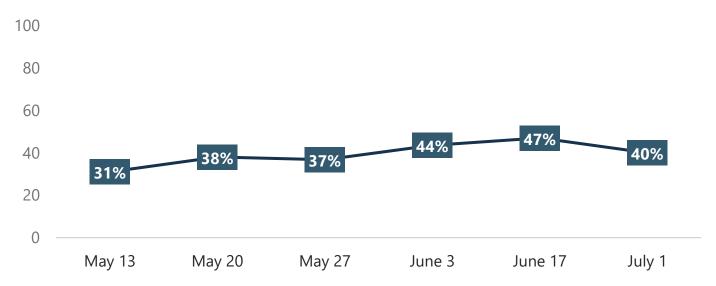

#### I Feel Safe Traveling Outside My Community Comparison of Travelers Who Strongly Agree or Agree

I Would Feel Safe Dining in Local Restaurants and Shopping in Retail Stores Within My Community Comparison of Travelers Who Strongly Agree or Agree