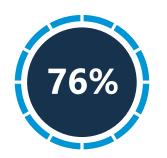

# COVID-19 TRAVEL SENTIMENT STUDY WAVE 15

Fielded July 1, 2020 U.S. National Sample of 1,000 adults 18+

of travelers planning to travel in the next six months will change their travel plans due to coronavirus

Base: Coronavirus Changed Travel Plans