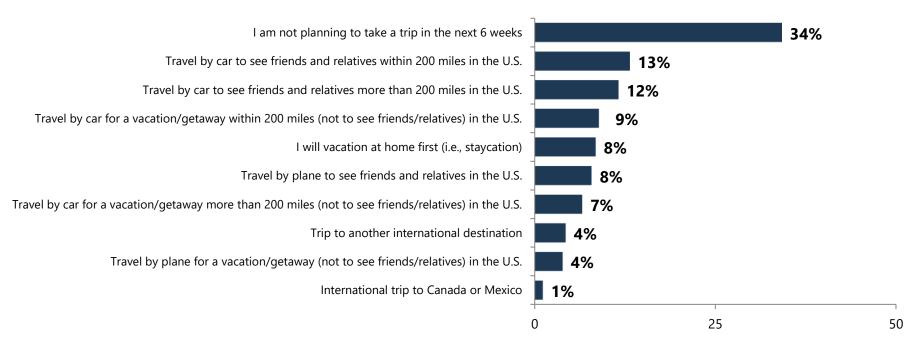

e Upcoming Travel Plans Due to COVID-19 Comparison**





#### Impact of COVID-19 on Upcoming Travel Plans Comparison



Mar 11 Mar 19 Mar 26 Apr 1 Apr 8 Apr 15 Apr 22 Apr 29 May 6 May 13 May 20 May 27 June 3 June 17 July 1

Base: Coronavirus Changed Travel Plans



#### Impact of COVID-19 on Upcoming Travel Plans Comparison



Base: Coronavirus Changed Travel Plans



#### **Factors Impacting Decisions to Travel in Next 6 Months**





#### Indicated that <u>Coronavirus</u> Would Greatly Impact their Decision to Travel in the Next Six Months





## Indicated that the <u>Economy</u> Would Greatly Impact their Decision to Travel in the Next Six Months





#### **Travelers with Travel Plans in the Next Six Months Comparison**





#### First Trip Travelers Will Take in the Next Six Weeks





#### First Trip Travelers Will Take in the Next Six Weeks



#### TRAVEL PERCEPTIONS

#### **Perceptions of Safety and Travel**

I support opening up my community to visitors

I feel safe traveling outside my community

I would feel safe dining in local restaurants and shopping in retail stores in my community





#### I Support Opening Up My Community to Visitors Comparison of Travelers Who Strongly Agree or Agree





#### TRAVEL PERCEPTIONS

#### I Feel Safe Traveling Outside My Community Comparison of Travelers Who Strongly Agree or Agree





I Would Feel Safe Dining in Local Restaurants and Shopping in Retail Stores Within My Community Comparison of Travelers Who Strongly Agree or Agree





## Additional Resources

### Longwoods International Research longwoods-intl.com/news

#