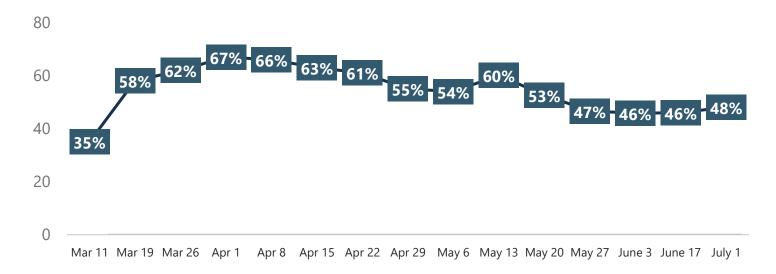

#### **Travelers Planning to Change Upcoming Travel Plans Due to COVID-19 Comparison**