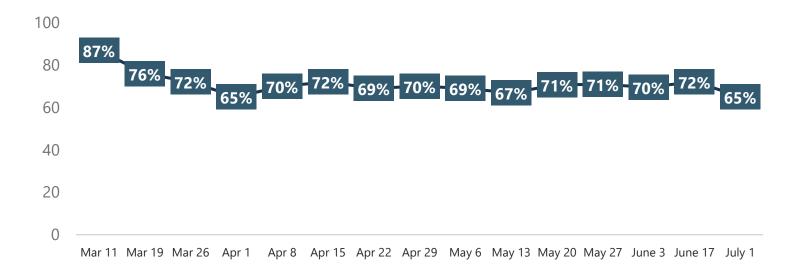

#### Impact of COVID-19 on Upcoming Travel Plans Comparison

Mar 11 Mar 19 Mar 26 Apr 1 Apr 8 Apr 15 Apr 22 Apr 29 May 6 May 13 May 20 May 27 June 3 June 17 July 1

Base: Coronavirus Changed Travel Plans

#### Impact of COVID-19 on Upcoming Travel Plans Comparison

Base: Coronavirus Changed Travel Plans