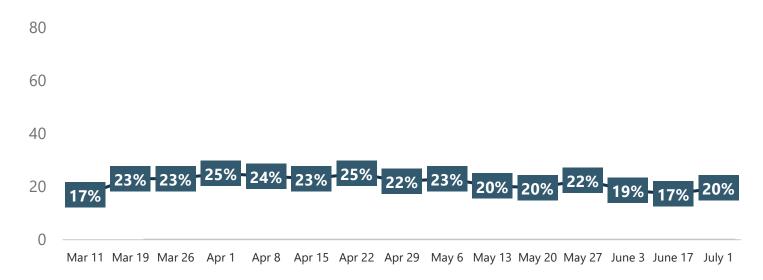

#### **Travelers Planning to Change Upcoming Travel Plans Due to COVID-19 Comparison**

#### Impact of COVID-19 on Upcoming Travel Plans Comparison

Mar 11 Mar 19 Mar 26 Apr 1 Apr 8 Apr 15 Apr 22 Apr 29 May 6 May 13 May 20 May 27 June 3 June 17 July 1

Base: Coronavirus Changed Travel Plans