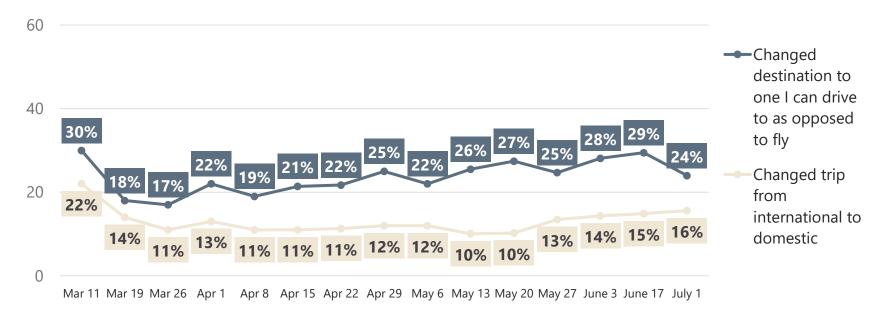

#### Impact of COVID-19 on Upcoming Travel Plans Comparison

Base: Coronavirus Changed Travel Plans